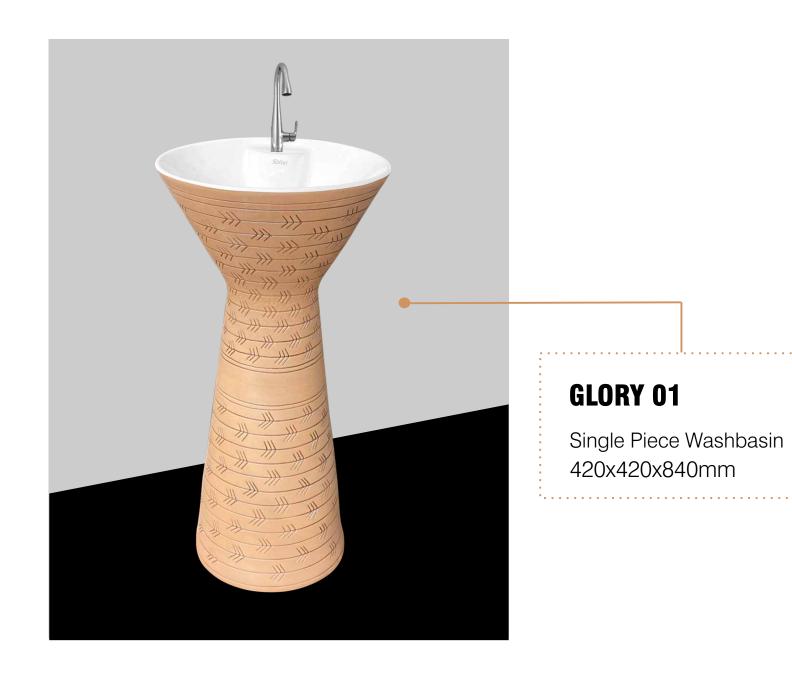

g a goal for 2022to meet our vision of being the most recognized brand in bathroom solution for a long

#### time that make homes better and lives happier. we inspire to live their dreams and drives growth.

Together we can beat the best and lets make it Happen.







Single Piece Washbasin 420x420x850mm



#### DAMRU 10

- Single Piece Washbasin
- 420x420x850mm















#### DAMRU 14

- Single Piece Washbasin
- 420x420x850mm













Single Piece Washbasin



#### AFFIL 08

Single Piece Washbasin

. . . . . . . . . . . . . . . .

430x430x840mm







# **AFFIL 10** Single Piece Washbasin 430x430x840mm







#### AFFIL 12

- Single Piece Washbasin
- 430x430x840mm















#### DOLPHIN 0010

Single Piece Washbasin

. . . . . . . . . . . . . . . .

455x530x850mm















#### GLORY 02

- Single Piece Washbasin
- 420x420x840mm







#### **GLORY 04** Single Piece Washbasin 420x420x840mm















## **GLORY 08** Single Piece Washbasin 420x420x840mm















# **GLORY 12** Single Piece Washbasin 420x420x840mm





Single Piece Washbasin 420x420x840mm













## **MUG 03** Single Piece Washbasin 420x420x840mm





Single Piece Washbasin 420x420x840mm

















#### **DESIGNER SET 01**

**One Piece Closet** 685x375x760mm S-Trap 200mm (8"), P-Trap

Wash Basin Pedestal 550x410x830mm



#### **DESIGNER SET 02**

#### **One Piece Closet**

685x375x760mm S-Trap 200mm (8"), P-Trap Wash Basin Pedestal 550x410x830mm





#### Mfg. by LALPAR POTTERIES

ALL TYPES OF SANITARYWARES

8-A, National Highway, B/h. "SHAILESH" Weigh-Bridge, Lalpar, M