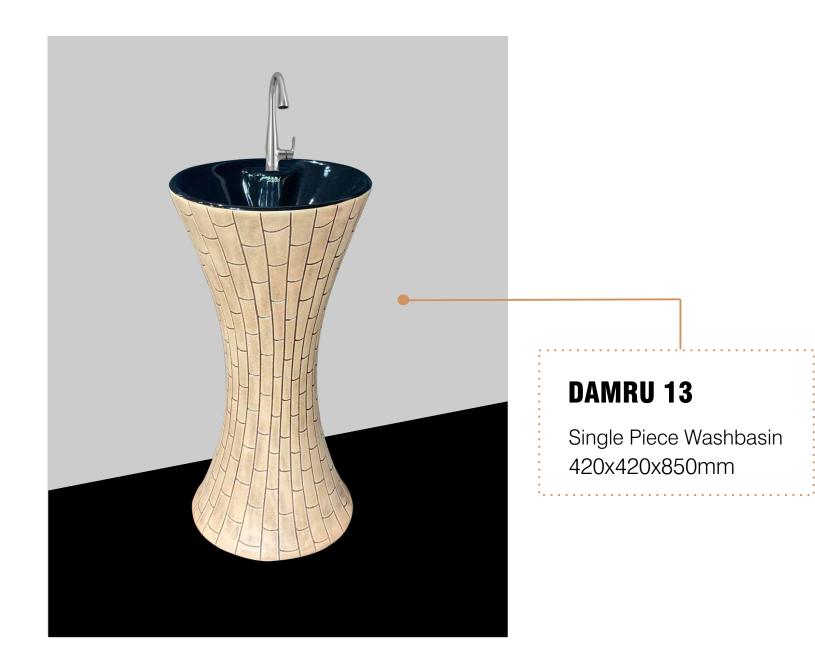

ake our processes efficient to make pricing affordable to most of the people of our country and around the world. our processes and management systems will be improved Continuously to ensure that our bathroom solution will value for money for the customer and a great business proposition for our dealers and distributors.

The future is challenging but we are sure that we will beat the milestones set by us. we are setting a goal for 2022to meet our vision of being the most recognized brand in bathroom solution for a long

#### time that make homes better and lives happier. we inspire to live their dreams and drives growth.

Together we can beat the best and lets make it Happen.







Single Piece Washbasin 420x420x850mm



#### DAMRU 10

- Single Piece Washbasin
- 420x420x850mm















#### DAMRU 14

- Single Piece Washbasin
- 420x420x850mm













Single Piece Washbasin



#### AFFIL 08

Single Piece Washbasin

. . . . . . . . . . . . . . . .

430x430x840mm







# **AFFIL 10** Single Piece Washbasin 430x430x840mm







#### AFFIL 12

- Single Piece Washbasin
- 430x430x840mm















#### DOLPHIN 0010

Single Piece Washbasin

. . . . . . . . . . . . . . . .

455x530x850mm















#### GLORY 02

- Single Piece Washbasin
- 420x420x840mm







#### **GLORY 04** Single Piece Washbasin 420x420x840mm















## **GLORY 08** Single Piece Washbasin 420x420x840mm















# **GLORY 12** Single Piece Washbasin 420x420x840mm





Single Piece Washbasin 420x420x840mm













## **MUG 03** Single Piece Washbasin 420x420x840mm





Single Pi