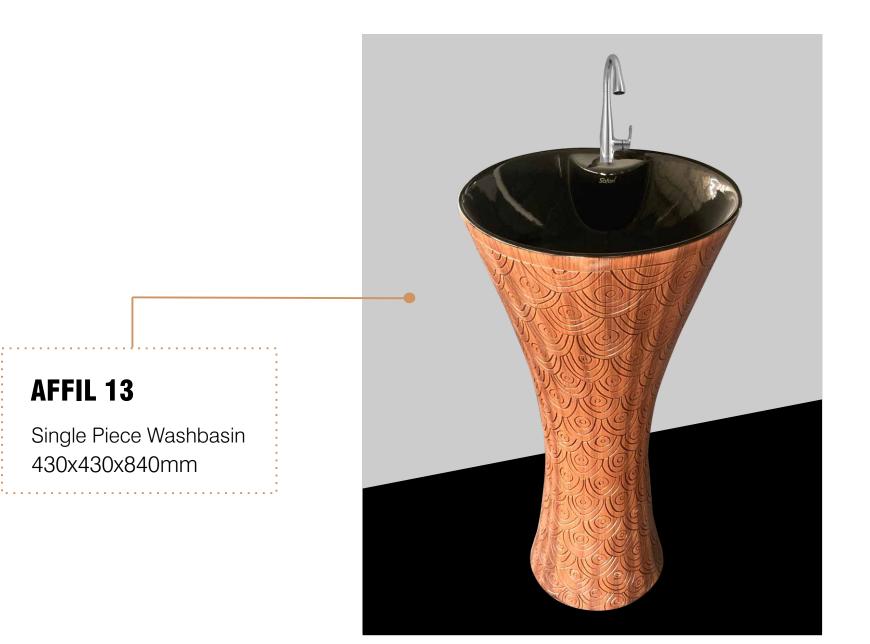

istributors.

The future is challenging but we are sure that we will beat the milestones set by us. we are setting a goal for 2022to meet our vision of being the most recognized brand in bathroom solution for a long

#### time that make homes better and lives happier. we inspire to live their dreams and drives growth.

Together we can beat the best and lets make it Happen.







Single Piece Washbasin 420x420x850mm



#### DAMRU 10

- Single Piece Washbasin
- 420x420x850mm















#### DAMRU 14

- Single Piece Washbasin
- 420x420x850mm













Single Piece Washbasin



#### AFFIL 08

Single Piece Washbasin

. . . . . . . . . . . . . . . .

430x430x840mm







# **AFFIL 10** Single Piece Washbasin 430x430x840mm







#### AFFIL 12

- Single Piece Washbasin
- 430x430x840mm















#### DOLPHIN 0010

Single Piece Washbasin

. . . . . . . . . . . . . . . .

455x530x850mm















#### GLORY 02

- Single Piece Washbasin
- 420x420x840mm







#### **GLORY 04** Single Piece Washbasin 420x420x840mm















## **GLORY 08** Single Piece Washbasin 420x420x840mm















# **GLORY 12** Single Piece Washbasin 420x420x840mm





Single Piece Washbasin 420x420x840mm













## **MUG 03** Single Piece Washbasin 420x420x840mm





Single Piece Washbasin 420x420x840mm

















#### **DESIGNER SET 01**

**One Piece Closet** 685x375x760mm S-Trap 200mm (8"), P-Trap

Wash Basin Pedestal 550x410x830mm



#### **DESIGNER SET 02**

#### **One Piece Closet**

685x375x760mm S-Trap 200mm (8"), P-Trap Wash Basin Pedestal 550x410x830mm





#### Mfg