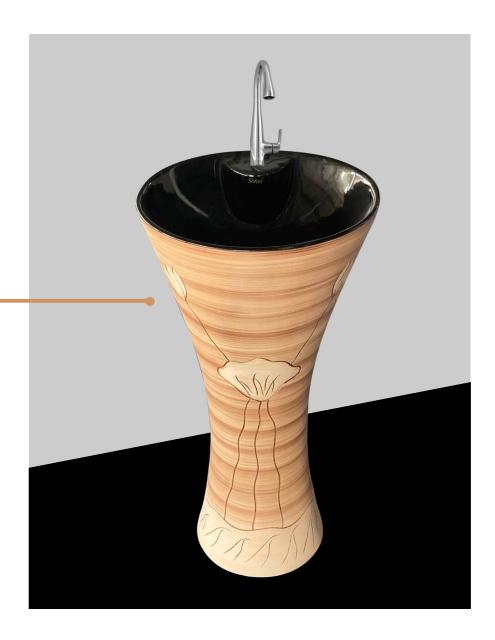

stomer and a great business proposition for our dealers and distributors.

The future is challenging but we are sure that we will beat the milestones set by us. we are setting a goal for 2022to meet our vision of being the most recognized brand in bathroom solution for a long

#### time that make homes better and lives happier. we inspire to live their dreams and drives growth.

Together we can beat the best and lets make it Happen.







Single Piece Washbasin 420x420x850mm



#### DAMRU 10

- Single Piece Washbasin
- 420x420x850mm















#### DAMRU 14

- Single Piece Washbasin
- 420x420x850mm













Single Piece Washbasin



#### AFFIL 08

Single Piece Washbasin

. . . . . . . . . . . . . . . .

430x430x840mm







# **AFFIL 10** Single Piece Washbasin 430x430x840mm







#### AFFIL 12

- Single Piece Washbasin
- 430x430x840mm















#### DOLPHIN 0010

Single Piece Washbasin

. . . . . . . . . . . . . . . .

455x530x850mm















#### GLORY 02

- Single Piece Washbasin
- 420x420x840mm







#### **GLORY 04** Single Piece Washbasin 420x420x840mm















## **GLORY 08** Single Piece Washbasin 420x420x840mm















# **GLORY 12** Single Piece Washbasin 420x420x840mm





Single Piece Washbasin 420x420x840mm













## **MUG 03** Single Piece Washbasin 420x420x840mm





Single Piece Washbasin 420x420x840mm

















#### **DESIGNER SET 01**

**One Piece Closet** 685x375x760mm S-Trap 200mm (8"), P-Trap

Wash Basin Pedestal 550x410x830mm



#### **DESIGNER SET 02**

#### **One Piece Closet**

685x375x760mm S-Trap 200mm