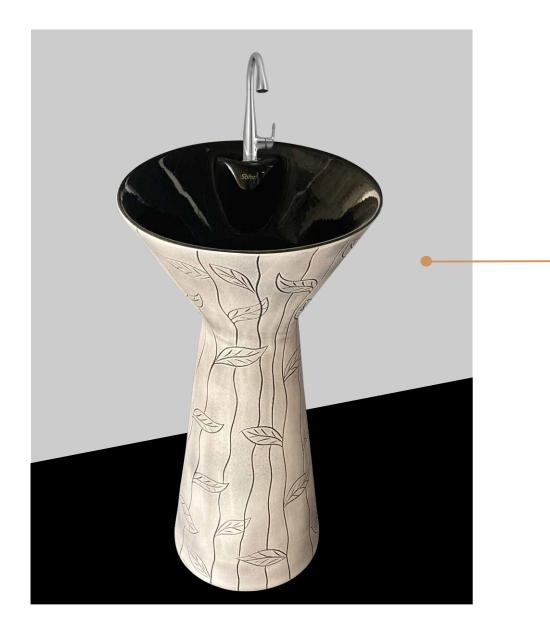

r and lives happier. we inspire to live their dreams and drives growth.

Together we can beat the best and lets make it Happen.







Single Piece Washbasin 420x420x850mm



#### DAMRU 10

- Single Piece Washbasin
- 420x420x850mm















#### DAMRU 14

- Single Piece Washbasin
- 420x420x850mm













Single Piece Washbasin



#### AFFIL 08

Single Piece Washbasin

. . . . . . . . . . . . . . . .

430x430x840mm







# **AFFIL 10** Single Piece Washbasin 430x430x840mm







#### AFFIL 12

- Single Piece Washbasin
- 430x430x840mm















#### DOLPHIN 0010

Single Piece Washbasin

. . . . . . . . . . . . . . . .

455x530x850mm















#### GLORY 02

- Single Piece Washbasin
- 420x420x840mm







#### **GLORY 04** Single Piece Washbasin 420x420x840mm















## **GLORY 08** Single Piece Washbasin 420x420x840mm















# **GLORY 12** Single Piece Washbasin 420x420x840mm





Single Piece Washbasin 420x420x840mm













## **MUG 03** Single Piece Washbasin 420x420x840mm





Single Piece Washbasin 420x420x840mm

















#### **DESIGNER SET 01**

**One Piece Closet** 685x375x760mm S-Trap 200mm (8"), P-Trap

Wash Basin Pedestal 550x410x830mm



#### **DESIGNER SET 02**

#### **One Piece Closet**

685x375x760mm S-Trap 200mm (8"), P-Trap Wash Basin Pedestal 550x410x830mm





#### Mfg. by LALPAR POTTERIES

ALL TYPES OF SANITARYWARES

8-A, National Highway, B/h. "SHAILESH" Weigh-Bridge, Lalpar, MORBI - 363 642 (Gujarat) INDIA. Contact : +91 99134 08373 | 90993 54203

- W : www.safarisanitary.com
- E : safarisanitarywares@gmail.c