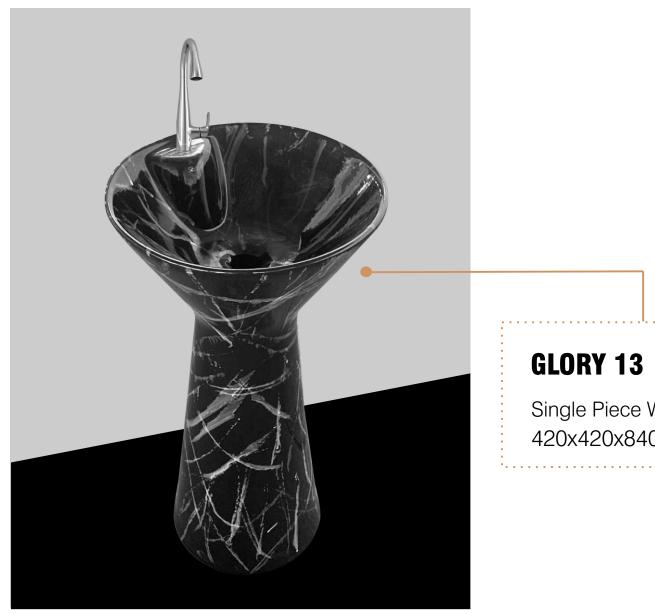

# **GLORY 12** Single Piece Washbasin 420x420x840mm

Single Piece Washbasin 420x420x840mm