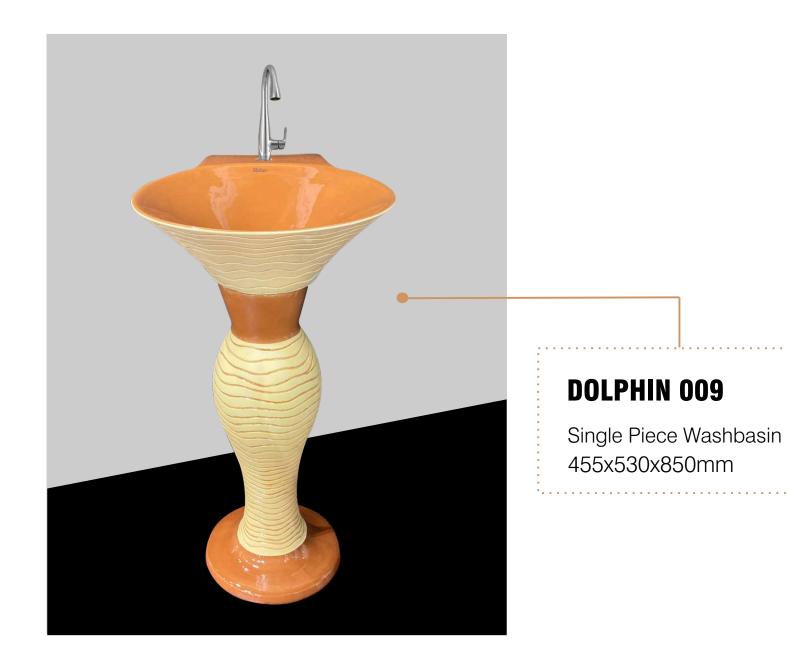

#### DOLPHIN 0010

Single Piece Washbasin

. . . . . . . . . . . . . . . .

455x530x850mm