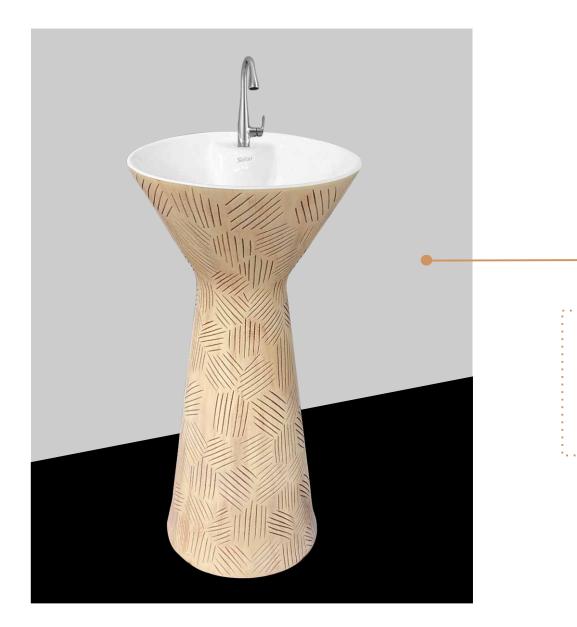

brand in bathroom solution for a long

#### time that make homes better and lives happier. we inspire to live their dreams and drives growth.

Together we can beat the best and lets make it Happen.







Single Piece Washbasin 420x420x850mm



#### DAMRU 10

- Single Piece Washbasin
- 420x420x850mm















#### DAMRU 14

- Single Piece Washbasin
- 420x420x850mm













Single Piece Washbasin



#### AFFIL 08

Single Piece Washbasin

. . . . . . . . . . . . . . . .

430x430x840mm







# **AFFIL 10** Single Piece Washbasin 430x430x840mm







#### AFFIL 12

- Single Piece Washbasin
- 430x430x840mm















#### DOLPHIN 0010

Single Piece Washbasin

. . . . . . . . . . . . . . . .

455x530x850mm















#### GLORY 02

- Single Piece Washbasin
- 420x420x840mm







#### **GLORY 04** Single Piece Washbasin 420x420x840mm















## **GLORY 08** Single Piece Washbasin 420x420x840mm















# **GLORY 12** Single Piece Washbasin 420x420x840mm





Single Piece Washbasin 420x420x840mm













## **MUG 03** Single Piece Washbasin 420x420x840mm





Single Piece Washbasin 420x420x840mm

















#### **DESIGNER SET 01**

**One Piece Closet** 685x375x760mm S-Trap 200mm (8"), P-Trap

Wash Basin Pedestal 550x410x830mm



#### **DESIGNER SET 02**

#### **One Piece Closet**

685x375x760mm S-Trap 200mm (8"), P-Trap Wash Basin Pedestal 550x410x830mm





#### Mfg. by LALPAR POTTERIES

ALL TYPES OF SANITARYWARES

8-A, National Highway, B/h. "SHAILESH" Weigh-Bridge, Lalpar, MORBI - 363 642 (Gujarat) INDIA. Contact : +91 99134 08373 | 90993