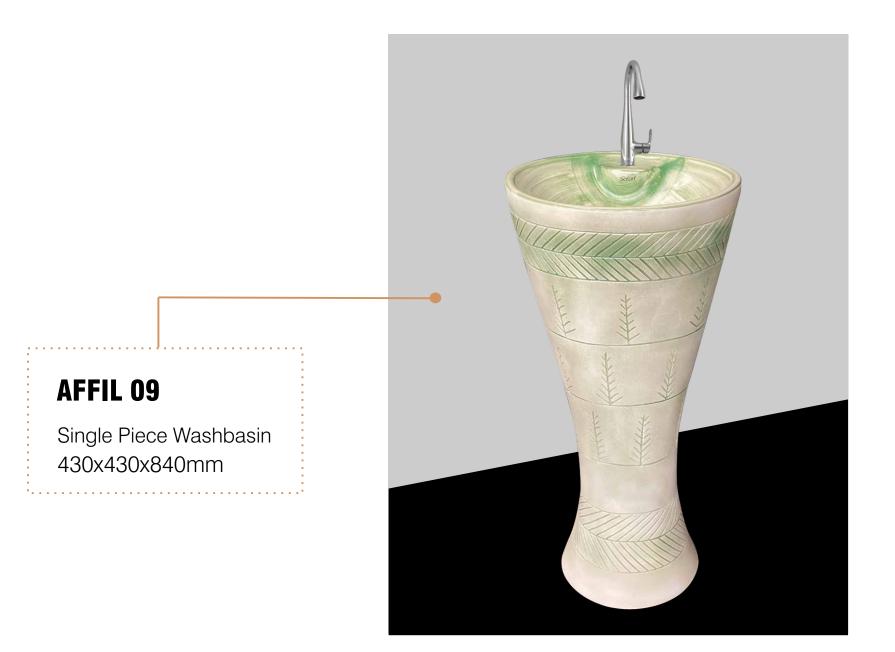

re that our bathroom solution will value for money for the customer and a great business proposition for our dealers and distributors.

The future is challenging but we are sure that we will beat the milestones set by us. we are setting a goal for 2022to meet our vision of being the most recognized brand in bathroom solution for a long

#### time that make homes better and lives happier. we inspire to live their dreams and drives growth.

Together we can beat the best and lets make it Happen.







Single Piece Washbasin 420x420x850mm



#### DAMRU 10

- Single Piece Washbasin
- 420x420x850mm















#### DAMRU 14

- Single Piece Washbasin
- 420x420x850mm













Single Piece Washbasin



#### AFFIL 08

Single Piece Washbasin

. . . . . . . . . . . . . . . .

430x430x840mm







# **AFFIL 10** Single Piece Washbasin 430x430x840mm







#### AFFIL 12

- Single Piece Washbasin
- 430x430x840mm















#### DOLPHIN 0010

Single Piece Washbasin

. . . . . . . . . . . . . . . .

455x530x850mm















#### GLORY 02

- Single Piece Washbasin
- 420x420x840mm







#### **GLORY 04** Single Piece Washbasin 420x420x840mm















## **GLORY 08** Single Piece Washbasin 420x420x840mm















# **GLORY 12** Single Piece Washbasin 420x420x840mm





Single Piece Washbasin 420x420x840mm













## **MUG 03** Single Piece Washbasin 420x420x840mm





Single Piece Washbasin 420x420x840mm

















#### **DESIGNER SET 01**

**One Piece Closet** 685x375x760mm S-Trap 200mm (8"), P-Trap

Wash Basin Pedestal 550x410x830mm



#### **DESIGNER SE