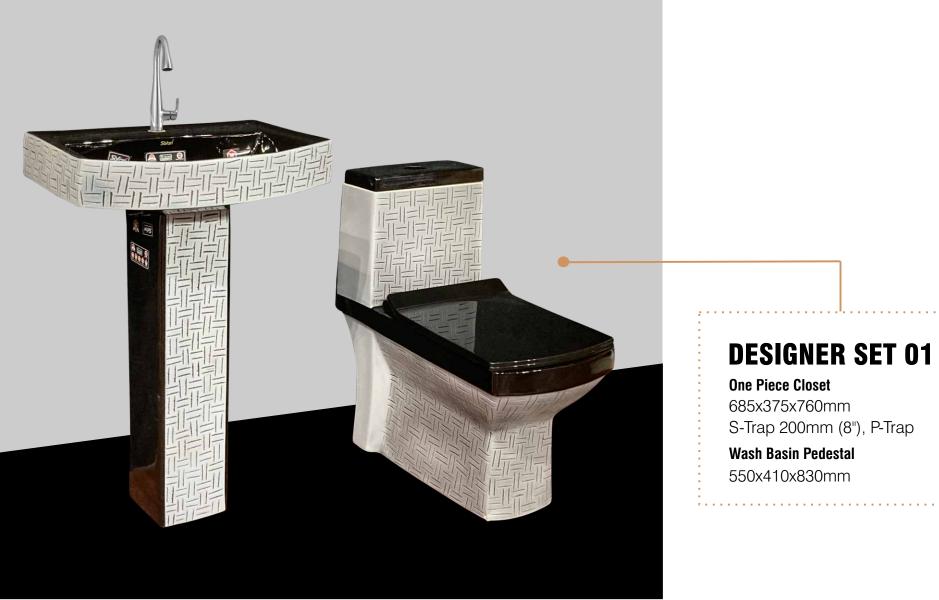

#### **DESIGNER SET 01**

**One Piece Closet** 685x375x760mm S-Trap 200mm (8"), P-Trap

Wash Basin Pedestal 550x410x830mm