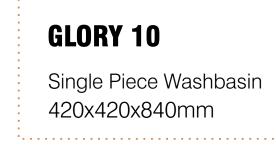

# **GLORY 12** Single Piece Washbasin 420x420x840mm

Single Piece Washbasin 420x420x840mm