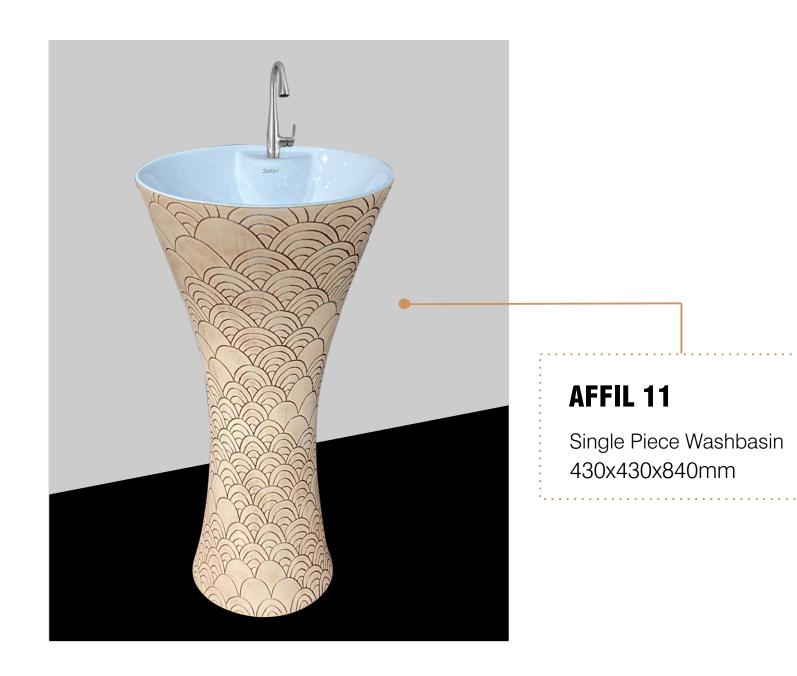

customer and a great business proposition for our dealers and distributors.

The future is challenging but we are sure that we will beat the milestones set by us. we are setting a goal for 2022to meet our vision of being the most recognized brand in bathroom solution for a long

#### time that make homes better and lives happier. we inspire to live their dreams and drives growth.

Together we can beat the best and lets make it Happen.







Single Piece Washbasin 420x420x850mm



#### DAMRU 10

- Single Piece Washbasin
- 420x420x850mm















#### DAMRU 14

- Single Piece Washbasin
- 420x420x850mm













Single Piece Washbasin



#### AFFIL 08

Single Piece Washbasin

. . . . . . . . . . . . . . . .

430x430x840mm







# **AFFIL 10** Single Piece Washbasin 430x430x840mm







#### AFFIL 12

- Single Piece Washbasin
- 430x430x840mm















#### DOLPHIN 0010

Single Piece Washbasin

. . . . . . . . . . . . . . . .

455x530x850mm















#### GLORY 02

- Single Piece Washbasin
- 420x420x840mm







#### **GLORY 04** Single Piece Washbasin 420x420x840mm















## **GLORY 08** Single Piece Washbasin 420x420x840mm















# **GLORY 12** Single Piece Washbasin 420x420x840mm





Single Piece Washbasin 420x420x840mm













## **MUG 03** Single Piece Washbasin 420x420x840mm





Single Piece Washbasin 420x420x840mm

















#### **DESIGNER SET 01**

**One Piece Closet** 685x375x760mm S-Trap 200mm (8"), P-Trap

Wash Basin Pedestal 550x410x830mm



#### **DESIGNER SET 02**

#### **One Piece Closet**

685x375x760mm S-Trap 200