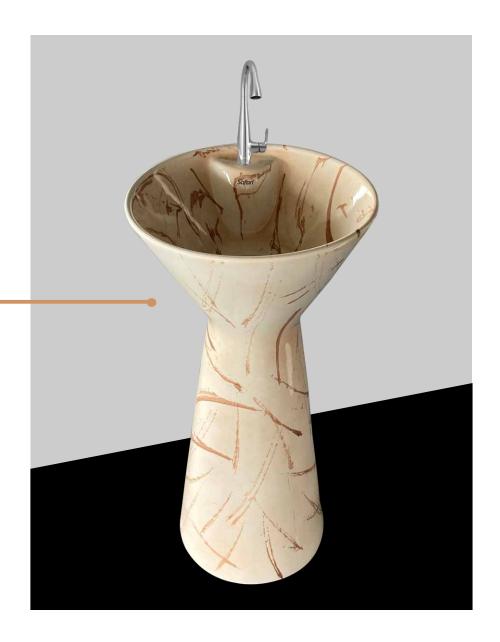

ves growth.

Together we can beat the best and lets make it Happen.







Single Piece Washbasin 420x420x850mm



#### DAMRU 10

- Single Piece Washbasin
- 420x420x850mm















#### DAMRU 14

- Single Piece Washbasin
- 420x420x850mm













Single Piece Washbasin



#### AFFIL 08

Single Piece Washbasin

. . . . . . . . . . . . . . . .

430x430x840mm







# **AFFIL 10** Single Piece Washbasin 430x430x840mm







#### AFFIL 12

- Single Piece Washbasin
- 430x430x840mm















#### DOLPHIN 0010

Single Piece Washbasin

. . . . . . . . . . . . . . . .

455x530x850mm















#### GLORY 02

- Single Piece Washbasin
- 420x420x840mm







#### **GLORY 04** Single Piece Washbasin 420x420x840mm















## **GLORY 08** Single Piece Washbasin 420x420x840mm















# **GLORY 12** Single Piece Washbasin 420x420x840mm





Single Piece Washbasin 420x420x840mm













## **MUG 03** Single Piece Washbasin 420x420x840mm





Single Piece Washbasin 420x420x840mm

















#### **DESIGNER SET 01**

**One Piece Closet** 685x375x760mm S-Trap 200mm (8"), P-Trap

Wash Basin Pedestal 550x410x830mm



#### **DESIGNER SET 02**

#### **One Piece Closet**

685x375x760mm S-Trap 200mm (8"), P-Trap Wash Basin Pedestal 550x410x830mm





#### Mfg. by LALPAR POTTERIES

ALL TYPES OF SANITARYWARES

8-A, National Highway, B/h. "SHAILESH" Weigh-Bridge, Lalpar, MORBI - 363 642 (Gujarat) INDIA. Contact : +91 99134 08373 | 90993 54203

- W : www.safarisanitary.com
- E : safarisanitarywares@gmail.com