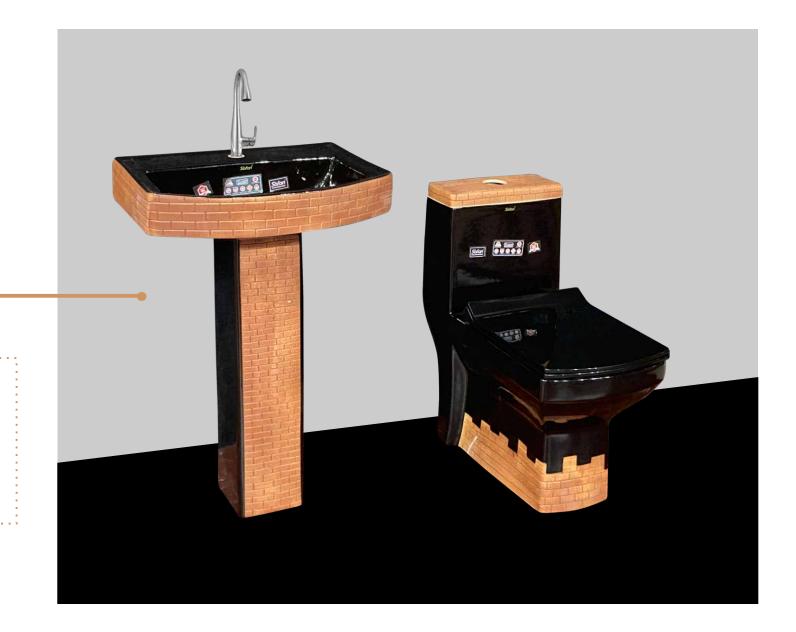

#### **DESIGNER SET 02**

#### **One Piece Closet**

685x375x760mm S-Trap 200mm (8"), P-Trap Wash Basin Pedestal 550x410x830mm