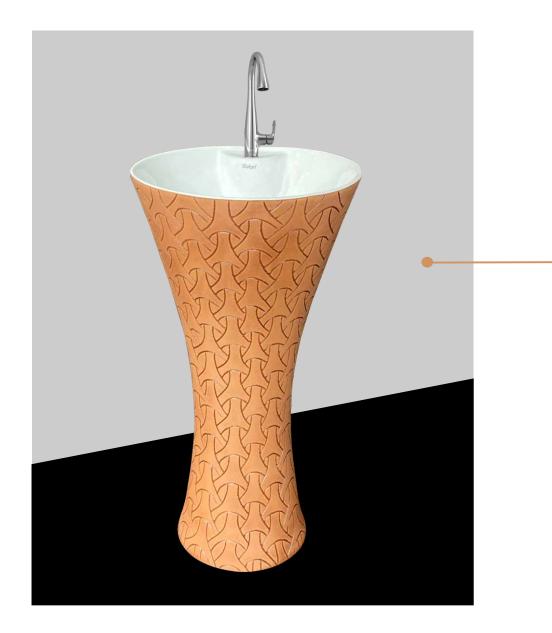

that our bathroom solution will value for money for the customer and a great business proposition for our dealers and distributors.

The future is challenging but we are sure that we will beat the milestones set by us. we are setting a goal for 2022to meet our vision of being the most recognized brand in bathroom solution for a long

#### time that make homes better and lives happier. we inspire to live their dreams and drives growth.

Together we can beat the best and lets make it Happen.







Single Piece Washbasin 420x420x850mm



#### DAMRU 10

- Single Piece Washbasin
- 420x420x850mm















#### DAMRU 14

- Single Piece Washbasin
- 420x420x850mm













Single Piece Washbasin



#### AFFIL 08

Single Piece Washbasin

. . . . . . . . . . . . . . . .

430x430x840mm







# **AFFIL 10** Single Piece Washbasin 430x430x840mm







#### AFFIL 12

- Single Piece Washbasin
- 430x430x840mm















#### DOLPHIN 0010

Single Piece Washbasin

. . . . . . . . . . . . . . . .

455x530x850mm















#### GLORY 02

- Single Piece Washbasin
- 420x420x840mm







#### **GLORY 04** Single Piece Washbasin 420x420x840mm















## **GLORY 08** Single Piece Washbasin 420x420x840mm















# **GLORY 12** Single Piece Washbasin 420x420x840mm





Single Piece Washbasin 420x420x840mm













## **MUG 03** Single Piece Washbasin 420x420x840mm





Single Piece Washbasin 420x420x840mm

















#### **DESIGNER SET 01**

**One Piece Closet** 685x375x760mm S-Trap 200mm (8"), P-Trap

Wash Basin Pedestal 550x410x830mm



#### **DESIGNER SET