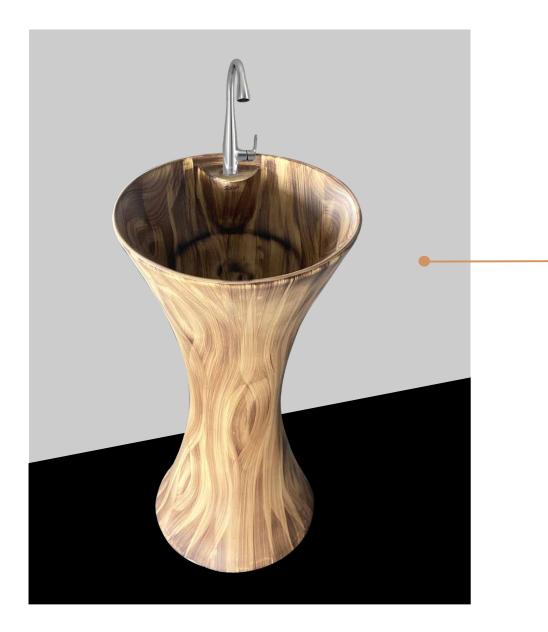

the people of our country and around the world. our processes and management systems will be improved Continuously to ensure that our bathroom solution will value for money for the customer and a great business proposition for our dealers and distributors.

The future is challenging but we are sure that we will beat the milestones set by us. we are setting a goal for 2022to meet our vision of being the most recognized brand in bathroom solution for a long

#### time that make homes better and lives happier. we inspire to live their dreams and drives growth.

Together we can beat the best and lets make it Happen.







Single Piece Washbasin 420x420x850mm



#### DAMRU 10

- Single Piece Washbasin
- 420x420x850mm















#### DAMRU 14

- Single Piece Washbasin
- 420x420x850mm













Single Piece Washbasin



#### AFFIL 08

Single Piece Washbasin

. . . . . . . . . . . . . . . .

430x430x840mm







# **AFFIL 10** Single Piece Washbasin 430x430x840mm







#### AFFIL 12

- Single Piece Washbasin
- 430x430x840mm















#### DOLPHIN 0010

Single Piece Washbasin

. . . . . . . . . . . . . . . .

455x530x850mm















#### GLORY 02

- Single Piece Washbasin
- 420x420x840mm







#### **GLORY 04** Single Piece Washbasin 420x420x840mm















## **GLORY 08** Single Piece Washbasin 420x420x840mm















# **GLORY 12** Single Piece Washbasin 420x420x840mm





Single Piece Washbasin 420x420x840mm













## **MUG 03** Single Piece Washbasin 420x420x840mm





Single Piece Washbasin 420x420x840mm

















#### **DESIGNER SET