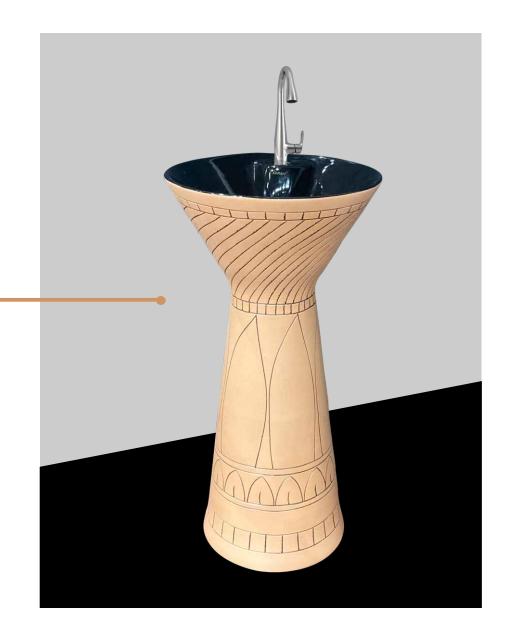

a goal for 2022to meet our vision of being the most recognized brand in bathroom solution for a long

#### time that make homes better and lives happier. we inspire to live their dreams and drives growth.

Together we can beat the best and lets make it Happen.







Single Piece Washbasin 420x420x850mm



#### DAMRU 10

- Single Piece Washbasin
- 420x420x850mm















#### DAMRU 14

- Single Piece Washbasin
- 420x420x850mm













Single Piece Washbasin



#### AFFIL 08

Single Piece Washbasin

. . . . . . . . . . . . . . . .

430x430x840mm







# **AFFIL 10** Single Piece Washbasin 430x430x840mm







#### AFFIL 12

- Single Piece Washbasin
- 430x430x840mm















#### DOLPHIN 0010

Single Piece Washbasin

. . . . . . . . . . . . . . . .

455x530x850mm















#### GLORY 02

- Single Piece Washbasin
- 420x420x840mm







#### **GLORY 04** Single Piece Washbasin 420x420x840mm















## **GLORY 08** Single Piece Washbasin 420x420x840mm















# **GLORY 12** Single Piece Washbasin 420x420x840mm





Single Piece Washbasin 420x420x840mm













## **MUG 03** Single Piece Washbasin 420x420x840mm





Single Piece Washbasin 420x420x840mm

















#### **DESIGNER SET 01**

**One Piece Closet** 685x375x760mm S-Trap 200mm (8"), P-Trap

Wash Basin Pedestal 550x410x830mm



#### **DESIGNER SET 02**

#### **One Piece Closet**

685x375x760mm S-Trap 200mm (8"), P-Trap Wash Basin Pedestal 550x410x830mm





#### Mfg. by LALPAR POTTERIES

ALL TYPES OF SANITARYWARES

8-A, National Highway, B/h. "SHAILESH" Weigh-Bridge, Lalpar, MOR