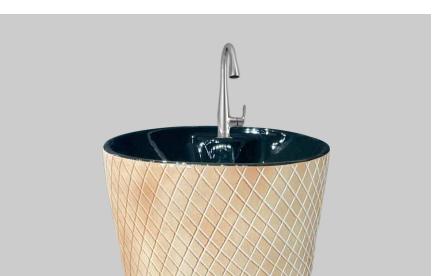

## **MUG 03** Single Piece Washbasin 420x420x840mm

Single Piece Washbasin 420x420x840mm