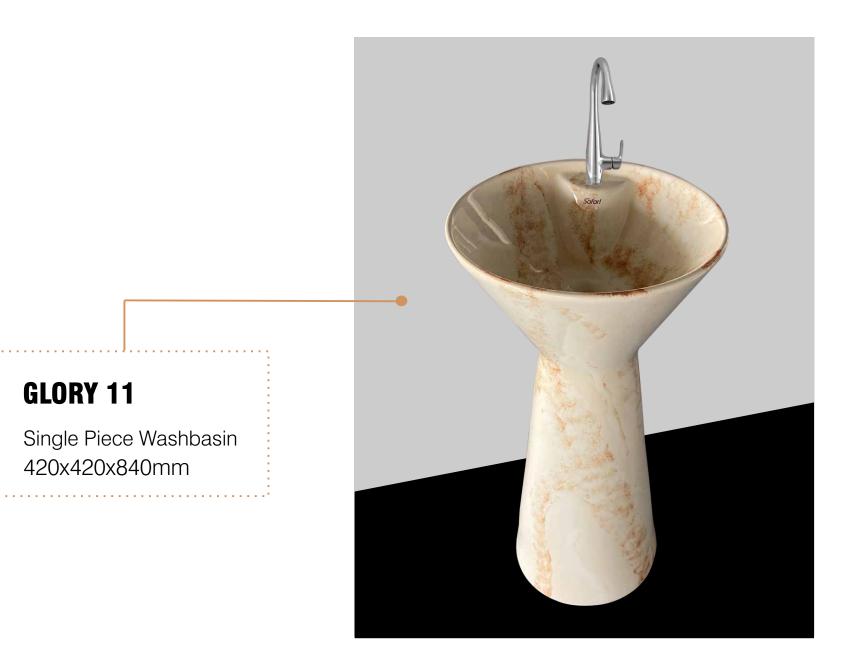

# **GLORY 12** Single Piece Washbasin 420x420x840mm

Single Piece Washbasin 420x420x840mm