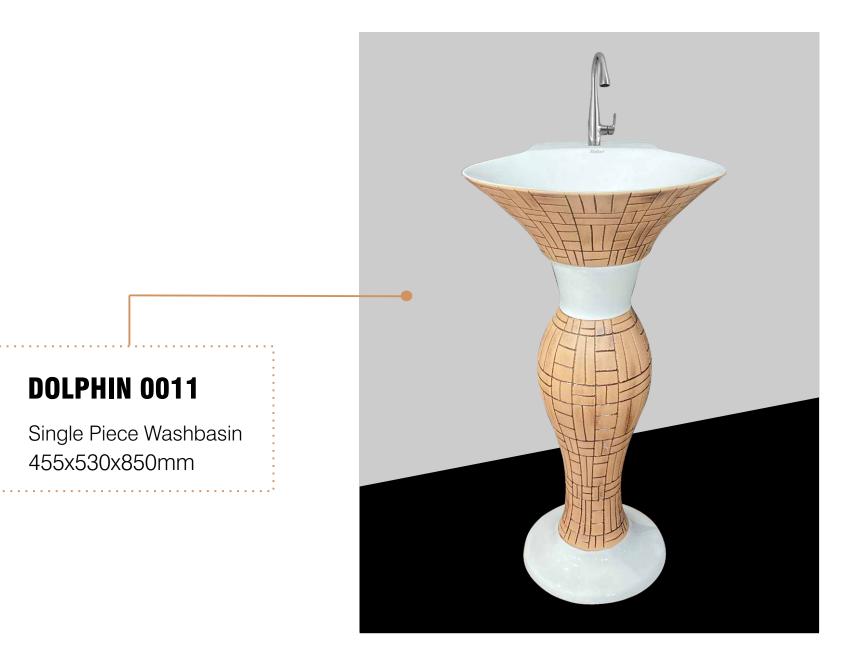

e setting a goal for 2022to meet our vision of being the most recognized brand in bathroom solution for a long

#### time that make homes better and lives happier. we inspire to live their dreams and drives growth.

Together we can beat the best and lets make it Happen.







Single Piece Washbasin 420x420x850mm



#### DAMRU 10

- Single Piece Washbasin
- 420x420x850mm















#### DAMRU 14

- Single Piece Washbasin
- 420x420x850mm













Single Piece Washbasin



#### AFFIL 08

Single Piece Washbasin

. . . . . . . . . . . . . . . .

430x430x840mm







# **AFFIL 10** Single Piece Washbasin 430x430x840mm







#### AFFIL 12

- Single Piece Washbasin
- 430x430x840mm















#### DOLPHIN 0010

Single Piece Washbasin

. . . . . . . . . . . . . . . .

455x530x850mm















#### GLORY 02

- Single Piece Washbasin
- 420x420x840mm







#### **GLORY 04** Single Piece Washbasin 420x420x840mm















## **GLORY 08** Single Piece Washbasin 420x420x840mm















# **GLORY 12** Single Piece Washbasin 420x420x840mm





Single Piece Washbasin 420x420x840mm













## **MUG 03** Single Piece Washbasin 420x420x840mm





Single Piece Washbasin 420x420x840mm

















#### **DESIGNER SET 01**

**One Piece Closet** 685x375x760mm S-Trap 200mm (8"), P-Trap

Wash Basin Pedestal 550x410x830mm



#### **DESIGNER SET 02**

#### **One Piece Closet**

685x375x760mm S-Trap 200mm (8"), P-Trap Wash Basin Pedestal 550x410x830mm





#### Mfg. by LALPAR POTTERIES

ALL TYPES OF SANITARYWARES

8-A, National Highway, B/h. "SHAILESH" Weigh-Bridge, L