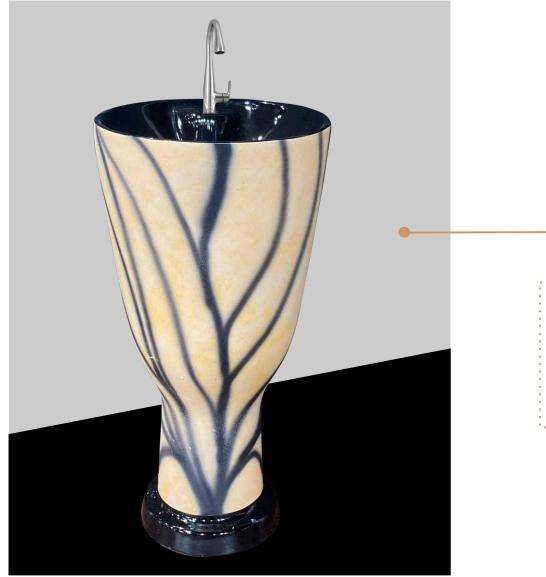

hbasin
- 420x420x850mm













Single Piece Washbasin



#### AFFIL 08

Single Piece Washbasin

. . . . . . . . . . . . . . . .

430x430x840mm







# **AFFIL 10** Single Piece Washbasin 430x430x840mm







#### AFFIL 12

- Single Piece Washbasin
- 430x430x840mm















#### DOLPHIN 0010

Single Piece Washbasin

. . . . . . . . . . . . . . . .

455x530x850mm















#### GLORY 02

- Single Piece Washbasin
- 420x420x840mm







#### **GLORY 04** Single Piece Washbasin 420x420x840mm















## **GLORY 08** Single Piece Washbasin 420x420x840mm















# **GLORY 12** Single Piece Washbasin 420x420x840mm





Single Piece Washbasin 420x420x840mm













## **MUG 03** Single Piece Washbasin 420x420x840mm





Single Piece Washbasin 420x420x840mm

















#### **DESIGNER SET 01**

**One Piece Closet** 685x375x760mm S-Trap 200mm (8"), P-Trap

Wash Basin Pedestal 550x410x830mm



#### **DESIGNER SET 02**

#### **One Piece Closet**

685x375x760mm S-Trap 200mm (8"), P-Trap Wash Basin Pedestal 550x410x830mm





#### Mfg. by LALPAR POTTERIES

ALL TYPES OF SANITARYWARES

8-A, National Highway, B/h. "SHAILESH" Weigh-Bridge, Lalpar, MORBI - 363 642 (Gujarat) INDIA. Contact : +91 99134 08373 | 90993 54203

- W : www.safarisanitary.com
- E : safarisanitarywares@gmail.com