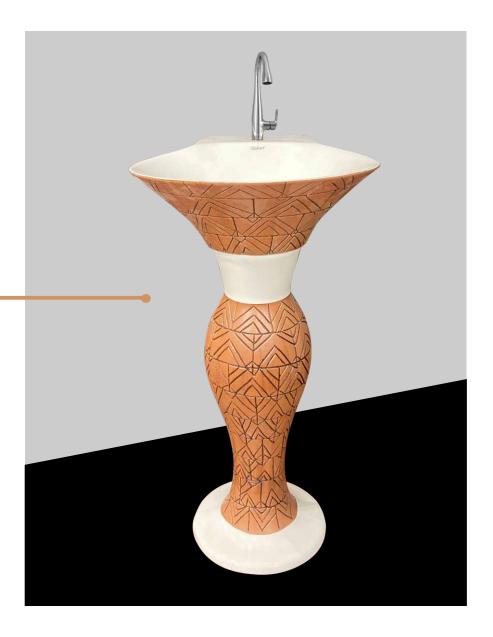

s.

The future is challenging but we are sure that we will beat the milestones set by us. we are setting a goal for 2022to meet our vision of being the most recognized brand in bathroom solution for a long

#### time that make homes better and lives happier. we inspire to live their dreams and drives growth.

Together we can beat the best and lets make it Happen.







Single Piece Washbasin 420x420x850mm



#### DAMRU 10

- Single Piece Washbasin
- 420x420x850mm















#### DAMRU 14

- Single Piece Washbasin
- 420x420x850mm













Single Piece Washbasin



#### AFFIL 08

Single Piece Washbasin

. . . . . . . . . . . . . . . .

430x430x840mm







# **AFFIL 10** Single Piece Washbasin 430x430x840mm







#### AFFIL 12

- Single Piece Washbasin
- 430x430x840mm















#### DOLPHIN 0010

Single Piece Washbasin

. . . . . . . . . . . . . . . .

455x530x850mm















#### GLORY 02

- Single Piece Washbasin
- 420x420x840mm







#### **GLORY 04** Single Piece Washbasin 420x420x840mm















## **GLORY 08** Single Piece Washbasin 420x420x840mm















# **GLORY 12** Single Piece Washbasin 420x420x840mm





Single Piece Washbasin 420x420x840mm













## **MUG 03** Single Piece Washbasin 420x420x840mm





Single Piece Washbasin 420x420x840mm

















#### **DESIGNER SET 01**

**One Piece Closet** 685x375x760mm S-Trap 200mm (8"), P-Trap

Wash Basin Pedestal 550x410x830mm



#### **DESIGNER SET 02**

#### **One Piece Closet**

685x375x760mm S-Trap 200mm (8"), P-Trap Wash Basin Pedestal 550x410x830mm





#### Mfg. by LALPA