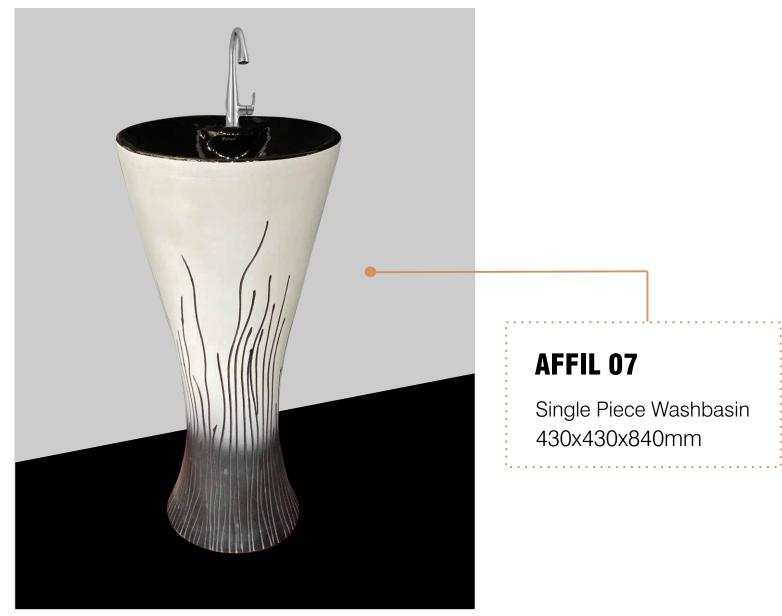

#### AFFIL 08

Single Piece Washbasin

. . . . . . . . . . . . . . . .

430x430x840mm