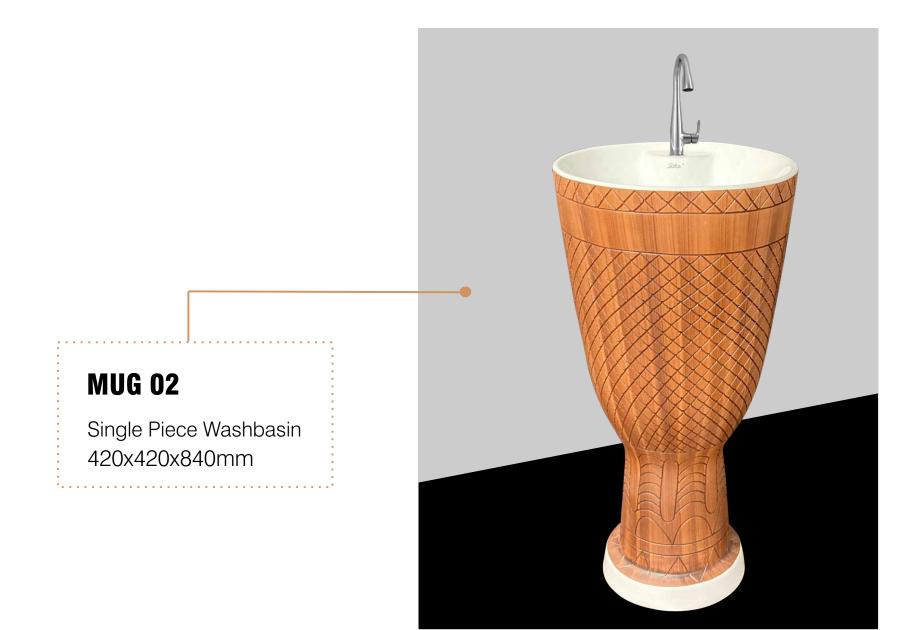

#### time that make homes better and lives happier. we inspire to live their dreams and drives growth.

Together we can beat the best and lets make it Happen.

Single Piece Washbasin 420x420x850mm

#### DAMRU 10

- Single Piece Washbasin
- 420x420x850mm