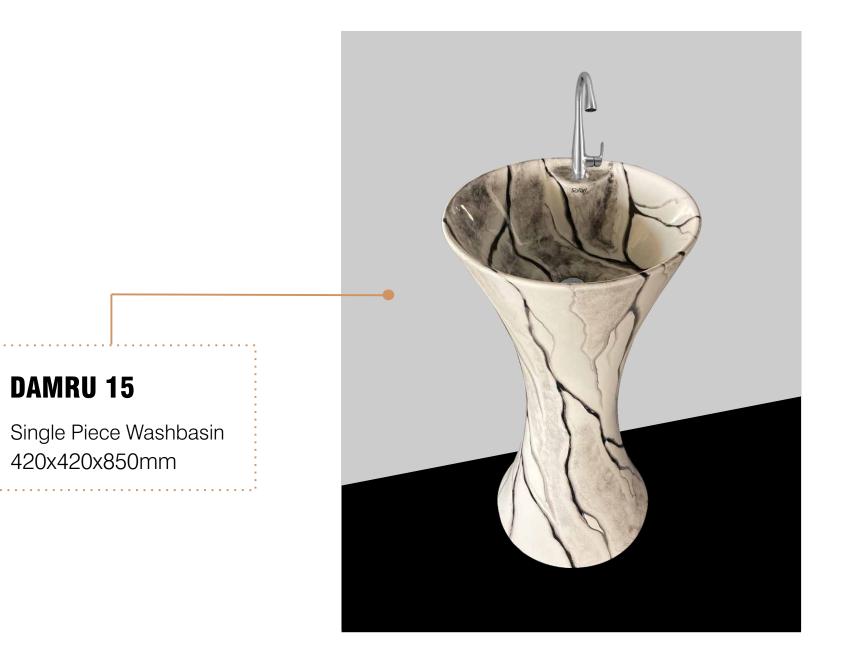

of the people of our country and around the world. our processes and management systems will be improved Continuously to ensure that our bathroom solution will value for money for the customer and a great business proposition for our dealers and distributors.

The future is challenging but we are sure that we will beat the milestones set by us. we are setting a goal for 2022to meet our vision of being the most recognized brand in bathroom solution for a long

#### time that make homes better and lives happier. we inspire to live their dreams and drives growth.

Together we can beat the best and lets make it Happen.







Single Piece Washbasin 420x420x850mm



#### DAMRU 10

- Single Piece Washbasin
- 420x420x850mm















#### DAMRU 14

- Single Piece Washbasin
- 420x420x850mm













Single Piece Washbasin



#### AFFIL 08

Single Piece Washbasin

. . . . . . . . . . . . . . . .

430x430x840mm







# **AFFIL 10** Single Piece Washbasin 430x430x840mm







#### AFFIL 12

- Single Piece Washbasin
- 430x430x840mm















#### DOLPHIN 0010

Single Piece Washbasin

. . . . . . . . . . . . . . . .

455x530x850mm















#### GLORY 02

- Single Piece Washbasin
- 420x420x840mm







#### **GLORY 04** Single Piece Washbasin 420x420x840mm















## **GLORY 08** Single Piece Washbasin 420x420x840mm















# **GLORY 12** Single Piece Washbasin 420x420x840mm





Single Piece Washbasin 420x420x840mm













## **MUG 03** Single Piece Washbasin 420x420x840mm





Single Piece Washbasin 420x420x840mm

















#### **DESIGNER SE