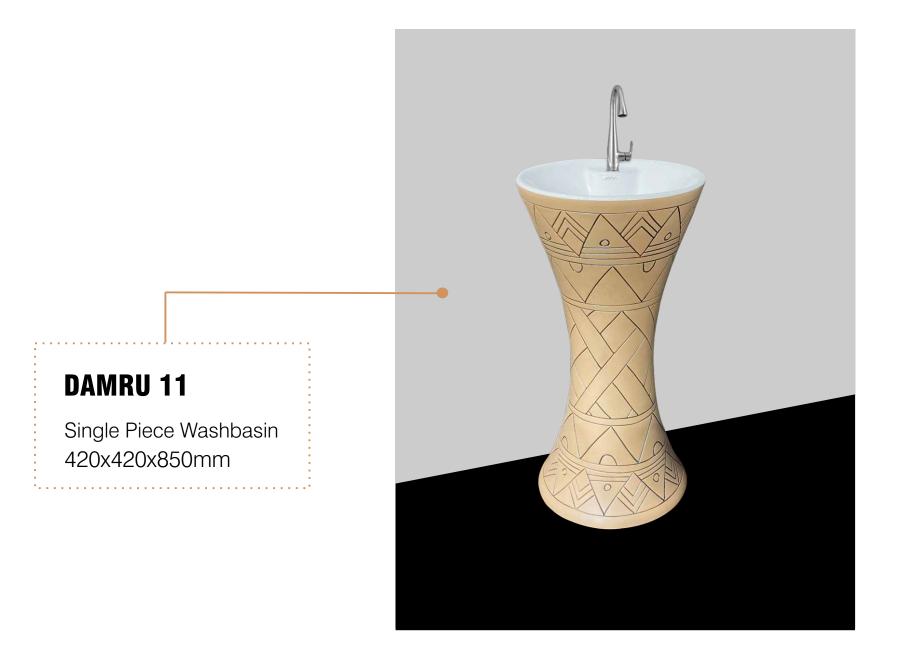

always make our processes efficient to make pricing affordable to most of the people of our country and around the world. our processes and management systems will be improved Continuously to ensure that our bathroom solution will value for money for the customer and a great business proposition for our dealers and distributors.

The future is challenging but we are sure that we will beat the milestones set by us. we are setting a goal for 2022to meet our vision of being the most recognized brand in bathroom solution for a long

#### time that make homes better and lives happier. we inspire to live their dreams and drives growth.

Together we can beat the best and lets make it Happen.







Single Piece Washbasin 420x420x850mm



#### DAMRU 10

- Single Piece Washbasin
- 420x420x850mm















#### DAMRU 14

- Single Piece Washbasin
- 420x420x850mm













Single Piece Washbasin



#### AFFIL 08

Single Piece Washbasin

. . . . . . . . . . . . . . . .

430x430x840mm







# **AFFIL 10** Single Piece Washbasin 430x430x840mm







#### AFFIL 12

- Single Piece Washbasin
- 430x430x840mm















#### DOLPHIN 0010

Single Piece Washbasin

. . . . . . . . . . . . . . . .

455x530x850mm















#### GLORY 02

- Single Piece Washbasin
- 420x420x840mm







#### **GLORY 04** Single Piece Washbasin 420x420x840mm















## **GLORY 08** Single Piece Washbasin 420x420x840mm















# **GLORY 12** Single Piece Washbasin 420x420x840mm





Single Piece Washbasin 420x420x840mm













## **MUG 03** Single Piece Washbasin 420x420x840mm





S