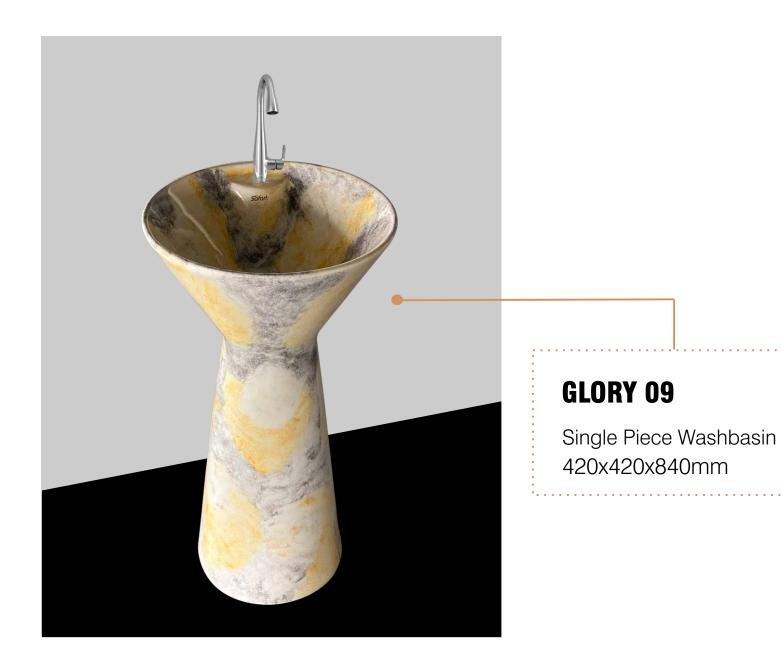

rives growth.

Together we can beat the best and lets make it Happen.







Single Piece Washbasin 420x420x850mm



#### DAMRU 10

- Single Piece Washbasin
- 420x420x850mm















#### DAMRU 14

- Single Piece Washbasin
- 420x420x850mm













Single Piece Washbasin



#### AFFIL 08

Single Piece Washbasin

. . . . . . . . . . . . . . . .

430x430x840mm







# **AFFIL 10** Single Piece Washbasin 430x430x840mm







#### AFFIL 12

- Single Piece Washbasin
- 430x430x840mm















#### DOLPHIN 0010

Single Piece Washbasin

. . . . . . . . . . . . . . . .

455x530x850mm















#### GLORY 02

- Single Piece Washbasin
- 420x420x840mm







#### **GLORY 04** Single Piece Washbasin 420x420x840mm















## **GLORY 08** Single Piece Washbasin 420x420x840mm















# **GLORY 12** Single Piece Washbasin 420x420x840mm





Single Piece Washbasin 420x420x840mm













## **MUG 03** Single Piece Washbasin 420x420x840mm





Single Piece Washbasin 420x420x840mm

















#### **DESIGNER SET 01**

**One Piece Closet** 685x375x760mm S-Trap 200mm (8"), P-Trap

Wash Basin Pedestal 550x410x830mm



#### **DESIGNER SET 02**

#### **One Piece Closet**

685x375x760mm S-Trap 200mm (8"), P-Trap Wash Basin Pedestal 550x410x830mm





#### Mfg. by LALPAR POTTERIES

ALL TYPES OF SANITARYWARES

8-A, National Highway, B/h. "SHAILESH" Weigh-Bridge, Lalpar, MORBI - 363 642 (Gujarat) INDIA. Contact : +91 99134 08373 | 90993 54203

- W : www.safarisanitary.com
- E : safarisanitarywares@gmail.com