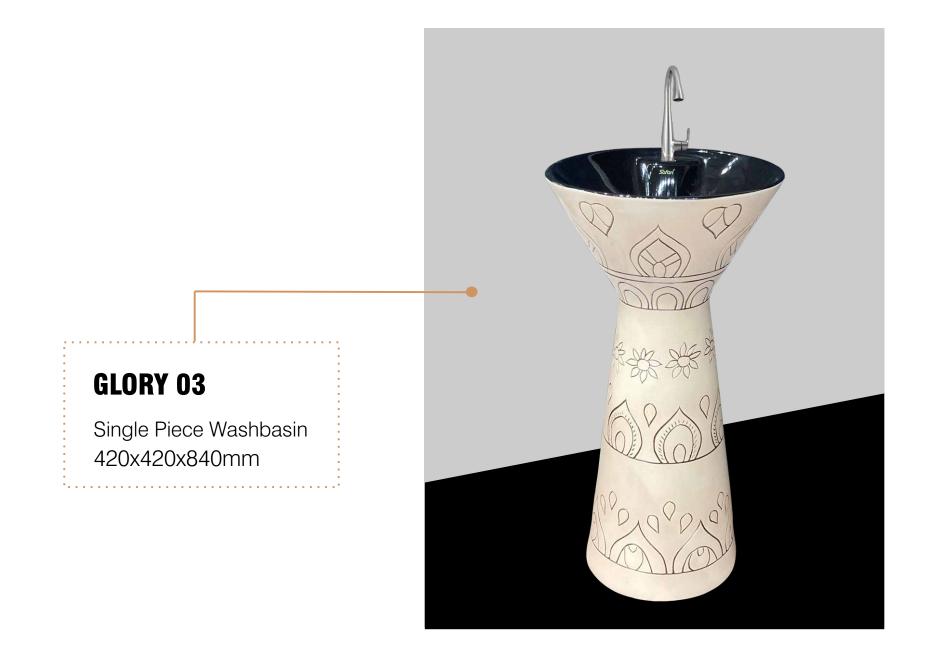

d brand in bathroom solution for a long

#### time that make homes better and lives happier. we inspire to live their dreams and drives growth.

Together we can beat the best and lets make it Happen.







Single Piece Washbasin 420x420x850mm



#### DAMRU 10

- Single Piece Washbasin
- 420x420x850mm















#### DAMRU 14

- Single Piece Washbasin
- 420x420x850mm













Single Piece Washbasin



#### AFFIL 08

Single Piece Washbasin

. . . . . . . . . . . . . . . .

430x430x840mm







# **AFFIL 10** Single Piece Washbasin 430x430x840mm







#### AFFIL 12

- Single Piece Washbasin
- 430x430x840mm















#### DOLPHIN 0010

Single Piece Washbasin

. . . . . . . . . . . . . . . .

455x530x850mm















#### GLORY 02

- Single Piece Washbasin
- 420x420x840mm







#### **GLORY 04** Single Piece Washbasin 420x420x840mm















## **GLORY 08** Single Piece Washbasin 420x420x840mm















# **GLORY 12** Single Piece Washbasin 420x420x840mm





Single Piece Washbasin 420x420x840mm













## **MUG 03** Single Piece Washbasin 420x420x840mm





Single Piece Washbasin 420x420x840mm

















#### **DESIGNER SET 01**

**One Piece Closet** 685x375x760mm S-Trap 200mm (8"), P-Trap

Wash Basin Pedestal 550x410x830mm



#### **DESIGNER SET 02**

#### **One Piece Closet**

685x375x760mm S-Trap 200mm (8"), P-Trap Wash Basin Pedestal 550x410x830mm





#### Mfg. by LALPAR POTTERIES

ALL TYPES OF SANITARYWARES

8-A, National Highway, B/h. "SHAILESH" Weigh-Bridge, Lalpar, MORBI - 363 642 (Gujarat) INDIA. Contact : +91 99134 08373 | 909