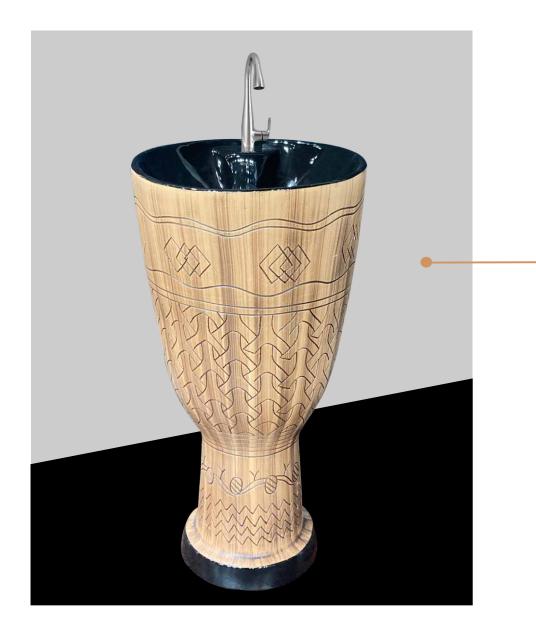

## **MUG 03** Single Piece Washbasin 420x420x840mm

Single Piece Washbasin 420x420x840mm