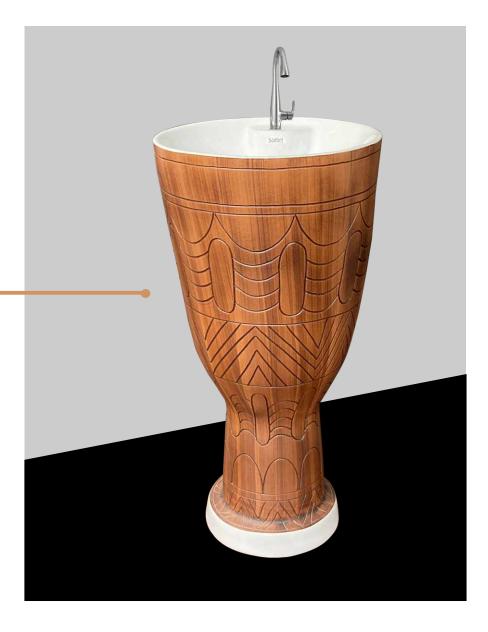

iece Washbasin
- 420x420x850mm













Single Piece Washbasin



#### AFFIL 08

Single Piece Washbasin

. . . . . . . . . . . . . . . .

430x430x840mm







# **AFFIL 10** Single Piece Washbasin 430x430x840mm







#### AFFIL 12

- Single Piece Washbasin
- 430x430x840mm















#### DOLPHIN 0010

Single Piece Washbasin

. . . . . . . . . . . . . . . .

455x530x850mm















#### GLORY 02

- Single Piece Washbasin
- 420x420x840mm







#### **GLORY 04** Single Piece Washbasin 420x420x840mm















## **GLORY 08** Single Piece Washbasin 420x420x840mm















# **GLORY 12** Single Piece Washbasin 420x420x840mm





Single Piece Washbasin 420x420x840mm













## **MUG 03** Single Piece Washbasin 420x420x840mm





Single Piece Washbasin 420x420x840mm

















#### **DESIGNER SET 01**

**One Piece Closet** 685x375x760mm S-Trap 200mm (8"), P-Trap

Wash Basin Pedestal 550x410x830mm



#### **DESIGNER SET 02**

#### **One Piece Closet**

685x375x760mm S-Trap 200mm (8"), P-Trap Wash Basin Pedestal 550x410x830mm





#### Mfg. by LALPAR POTTERIES

ALL TYPES OF SANITARYWARES

8-A, National Highway, B/h. "SHAILESH" Weigh-Bridge, Lalpar, MORBI - 363 642 (Gujarat) INDIA. Contact : +91 99134 08373 | 90993 54203

- W : www.safarisanitary.com
- E : safarisanitarywares@gmail.com