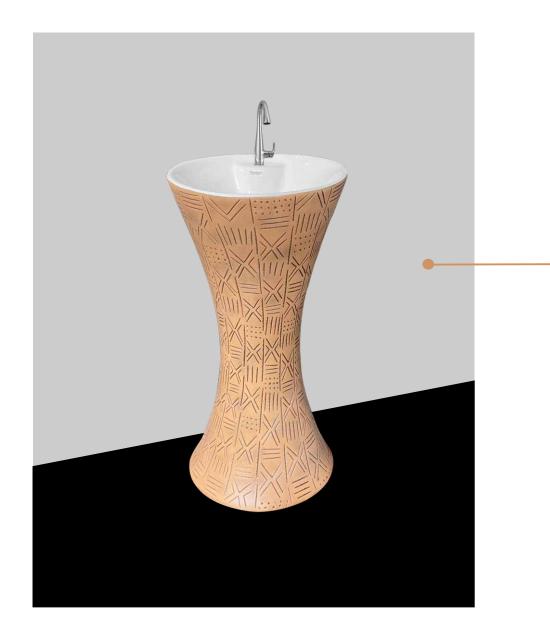

ways make our processes efficient to make pricing affordable to most of the people of our country and around the world. our processes and management systems will be improved Continuously to ensure that our bathroom solution will value for money for the customer and a great business proposition for our dealers and distributors.

The future is challenging but we are sure that we will beat the milestones set by us. we are setting a goal for 2022to meet our vision of being the most recognized brand in bathroom solution for a long

#### time that make homes better and lives happier. we inspire to live their dreams and drives growth.

Together we can beat the best and lets make it Happen.







Single Piece Washbasin 420x420x850mm



#### DAMRU 10

- Single Piece Washbasin
- 420x420x850mm















#### DAMRU 14

- Single Piece Washbasin
- 420x420x850mm













Single Piece Washbasin



#### AFFIL 08

Single Piece Washbasin

. . . . . . . . . . . . . . . .

430x430x840mm







# **AFFIL 10** Single Piece Washbasin 430x430x840mm







#### AFFIL 12

- Single Piece Washbasin
- 430x430x840mm















#### DOLPHIN 0010

Single Piece Washbasin

. . . . . . . . . . . . . . . .

455x530x850mm















#### GLORY 02

- Single Piece Washbasin
- 420x420x840mm







#### **GLORY 04** Single Piece Washbasin 420x420x840mm















## **GLORY 08** Single Piece Washbasin 420x420x840mm















# **GLORY 12** Single Piece Washbasin 420x420x840mm





Single Piece Washbasin 420x420x840mm













## **MUG 03** Single Piece Washbasin 420x420x840mm





Sin