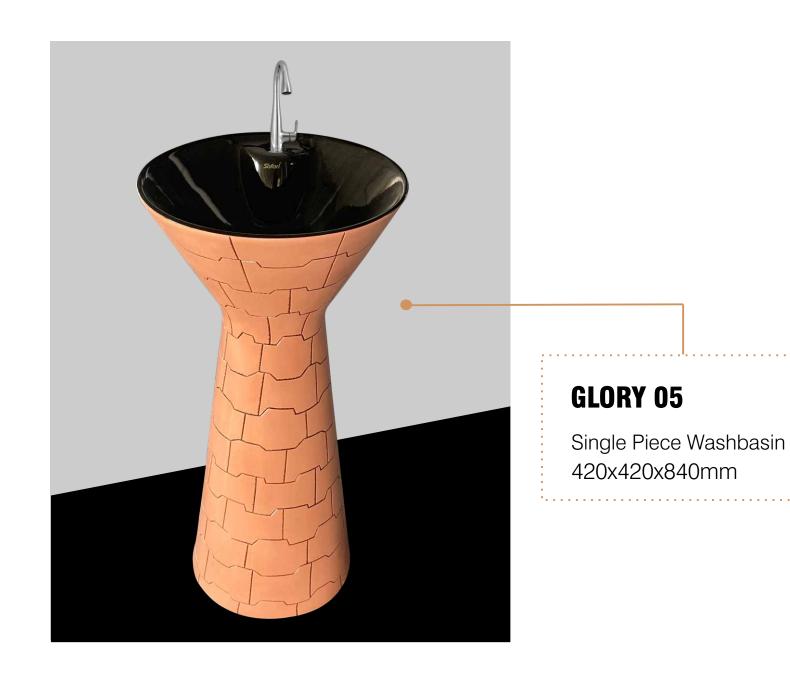

omes better and lives happier. we inspire to live their dreams and drives growth.

Together we can beat the best and lets make it Happen.







Single Piece Washbasin 420x420x850mm



#### DAMRU 10

- Single Piece Washbasin
- 420x420x850mm















#### DAMRU 14

- Single Piece Washbasin
- 420x420x850mm













Single Piece Washbasin



#### AFFIL 08

Single Piece Washbasin

. . . . . . . . . . . . . . . .

430x430x840mm







# **AFFIL 10** Single Piece Washbasin 430x430x840mm







#### AFFIL 12

- Single Piece Washbasin
- 430x430x840mm















#### DOLPHIN 0010

Single Piece Washbasin

. . . . . . . . . . . . . . . .

455x530x850mm















#### GLORY 02

- Single Piece Washbasin
- 420x420x840mm







#### **GLORY 04** Single Piece Washbasin 420x420x840mm















## **GLORY 08** Single Piece Washbasin 420x420x840mm















# **GLORY 12** Single Piece Washbasin 420x420x840mm





Single Piece Washbasin 420x420x840mm













## **MUG 03** Single Piece Washbasin 420x420x840mm





Single Piece Washbasin 420x420x840mm

















#### **DESIGNER SET 01**

**One Piece Closet** 685x375x760mm S-Trap 200mm (8"), P-Trap

Wash Basin Pedestal 550x410x830mm



#### **DESIGNER SET 02**

#### **One Piece Closet**

685x375x760mm S-Trap 200mm (8"), P-Trap Wash Basin Pedestal 550x410x830mm





#### Mfg. by LALPAR POTTERIES

ALL TYPES OF SANITARYWARES

8-A, National Highway, B/h. "SHAILESH" Weigh-Bridge, Lalpar, MORBI - 363 642 (Gujarat) INDIA. Contact : +91 99134 08373 | 90993 54203

- W : www.safarisanitary.com
- E : safarisanitarywar