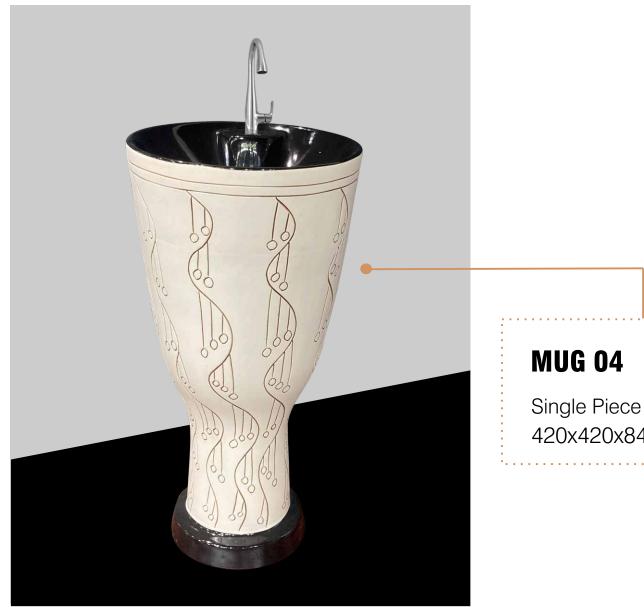

# **GLORY 12** Single Piece Washbasin 420x420x840mm

Single Piece Washbasin 420x420x840mm

## **MUG 03** Single Piece Washbasin 420x420x840mm

Single Piece Washbasin 420x420x840mm