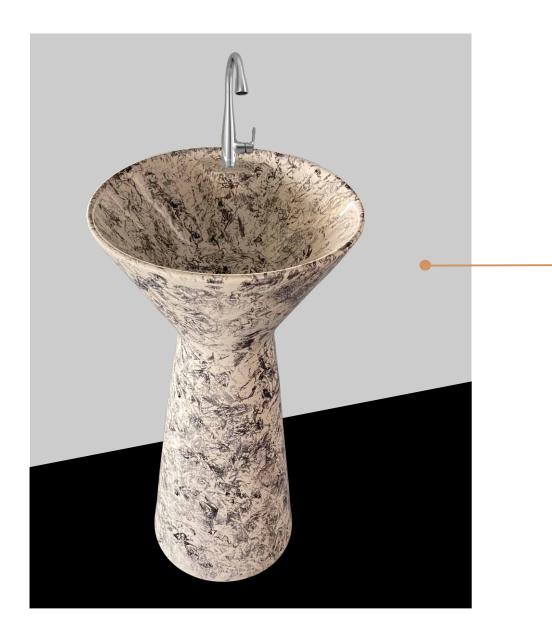

th.

Together we can beat the best and lets make it Happen.







Single Piece Washbasin 420x420x850mm



#### DAMRU 10

- Single Piece Washbasin
- 420x420x850mm















#### DAMRU 14

- Single Piece Washbasin
- 420x420x850mm













Single Piece Washbasin



#### AFFIL 08

Single Piece Washbasin

. . . . . . . . . . . . . . . .

430x430x840mm







# **AFFIL 10** Single Piece Washbasin 430x430x840mm







#### AFFIL 12

- Single Piece Washbasin
- 430x430x840mm















#### DOLPHIN 0010

Single Piece Washbasin

. . . . . . . . . . . . . . . .

455x530x850mm















#### GLORY 02

- Single Piece Washbasin
- 420x420x840mm







#### **GLORY 04** Single Piece Washbasin 420x420x840mm















## **GLORY 08** Single Piece Washbasin 420x420x840mm















# **GLORY 12** Single Piece Washbasin 420x420x840mm





Single Piece Washbasin 420x420x840mm













## **MUG 03** Single Piece Washbasin 420x420x840mm





Single Piece Washbasin 420x420x840mm

















#### **DESIGNER SET 01**

**One Piece Closet** 685x375x760mm S-Trap 200mm (8"), P-Trap

Wash Basin Pedestal 550x410x830mm



#### **DESIGNER SET 02**

#### **One Piece Closet**

685x375x760mm S-Trap 200mm (8"), P-Trap Wash Basin Pedestal 550x410x830mm





#### Mfg. by LALPAR POTTERIES

ALL TYPES OF SANITARYWARES

8-A, National Highway, B/h. "SHAILESH" Weigh-Bridge, Lalpar, MORBI - 363 642 (Gujarat) INDIA. Contact : +91 99134 08373 | 90993 54203

- W : www.safarisanitary.com
- E : safarisanitarywares@gmail.com