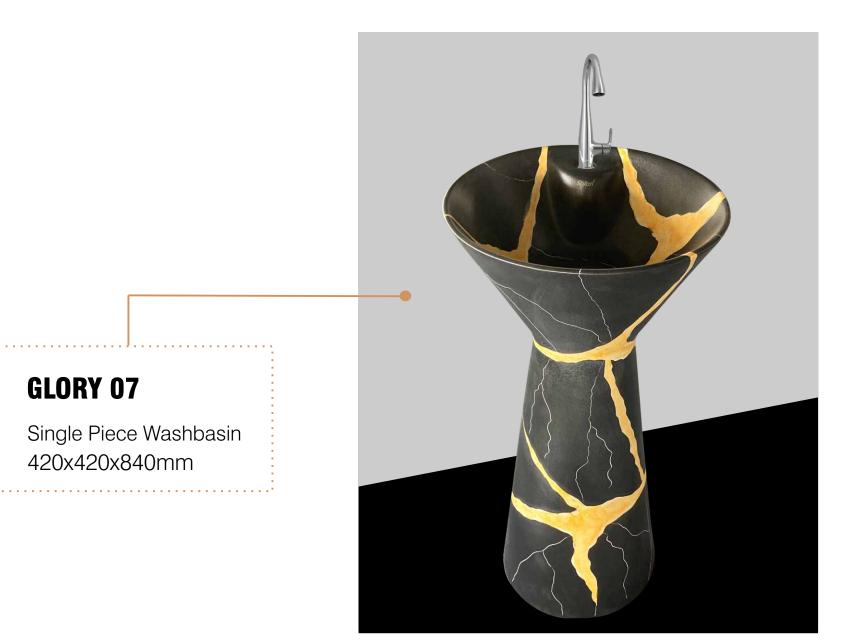

ter and lives happier. we inspire to live their dreams and drives growth.

Together we can beat the best and lets make it Happen.







Single Piece Washbasin 420x420x850mm



#### DAMRU 10

- Single Piece Washbasin
- 420x420x850mm















#### DAMRU 14

- Single Piece Washbasin
- 420x420x850mm













Single Piece Washbasin



#### AFFIL 08

Single Piece Washbasin

. . . . . . . . . . . . . . . .

430x430x840mm







# **AFFIL 10** Single Piece Washbasin 430x430x840mm







#### AFFIL 12

- Single Piece Washbasin
- 430x430x840mm















#### DOLPHIN 0010

Single Piece Washbasin

. . . . . . . . . . . . . . . .

455x530x850mm















#### GLORY 02

- Single Piece Washbasin
- 420x420x840mm







#### **GLORY 04** Single Piece Washbasin 420x420x840mm















## **GLORY 08** Single Piece Washbasin 420x420x840mm















# **GLORY 12** Single Piece Washbasin 420x420x840mm





Single Piece Washbasin 420x420x840mm













## **MUG 03** Single Piece Washbasin 420x420x840mm





Single Piece Washbasin 420x420x840mm

















#### **DESIGNER SET 01**

**One Piece Closet** 685x375x760mm S-Trap 200mm (8"), P-Trap

Wash Basin Pedestal 550x410x830mm



#### **DESIGNER SET 02**

#### **One Piece Closet**

685x375x760mm S-Trap 200mm (8"), P-Trap Wash Basin Pedestal 550x410x830mm





#### Mfg. by LALPAR POTTERIES

ALL TYPES OF SANITARYWARES

8-A, National Highway, B/h. "SHAILESH" Weigh-Bridge, Lalpar, MORBI - 363 642 (Gujarat) INDIA. Contact : +91 99134 08373 | 90993 54203

- W : www.safarisanitary.com
- E : safarisanitarywares@gmail