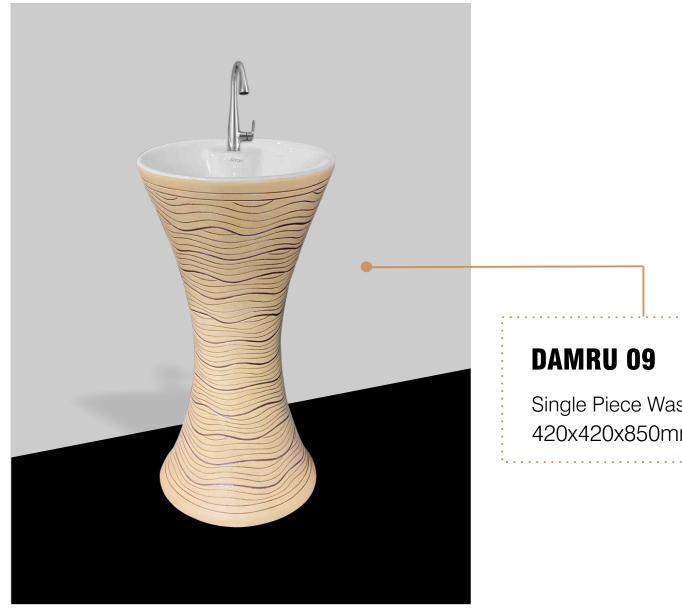

ill design and style products for the demanding customers.

In our quest to make life great, we will always make our processes efficient to make pricing affordable to most of the people of our country and around the world. our processes and management systems will be improved Continuously to ensure that our bathroom solution will value for money for the customer and a great business proposition for our dealers and distributors.

The future is challenging but we are sure that we will beat the milestones set by us. we are setting a goal for 2022to meet our vision of being the most recognized brand in bathroom solution for a long

#### time that make homes better and lives happier. we inspire to live their dreams and drives growth.

Together we can beat the best and lets make it Happen.







Single Piece Washbasin 420x420x850mm



#### DAMRU 10

- Single Piece Washbasin
- 420x420x850mm















#### DAMRU 14

- Single Piece Washbasin
- 420x420x850mm













Single Piece Washbasin



#### AFFIL 08

Single Piece Washbasin

. . . . . . . . . . . . . . . .

430x430x840mm







# **AFFIL 10** Single Piece Washbasin 430x430x840mm







#### AFFIL 12

- Single Piece Washbasin
- 430x430x840mm















#### DOLPHIN 0010

Single Piece Washbasin

. . . . . . . . . . . . . . . .

455x530x850mm















#### GLORY 02

- Single Piece Washbasin
- 420x420x840mm







#### **GLORY 04** Single Piece Washbasin 420x420x840mm















## **GLORY 08** Single Piece Washbasin 420x420x840mm















# **GLORY 12** Single Piece Washbasin 420x420x840mm





Single