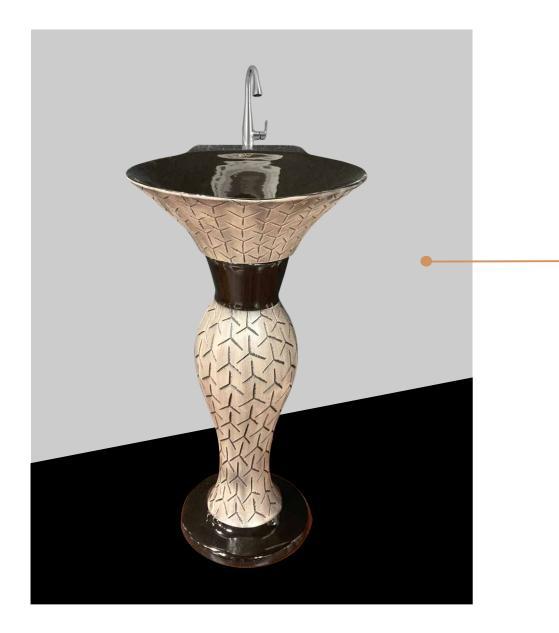

tributors.

The future is challenging but we are sure that we will beat the milestones set by us. we are setting a goal for 2022to meet our vision of being the most recognized brand in bathroom solution for a long

#### time that make homes better and lives happier. we inspire to live their dreams and drives growth.

Together we can beat the best and lets make it Happen.







Single Piece Washbasin 420x420x850mm



#### DAMRU 10

- Single Piece Washbasin
- 420x420x850mm















#### DAMRU 14

- Single Piece Washbasin
- 420x420x850mm













Single Piece Washbasin



#### AFFIL 08

Single Piece Washbasin

. . . . . . . . . . . . . . . .

430x430x840mm







# **AFFIL 10** Single Piece Washbasin 430x430x840mm







#### AFFIL 12

- Single Piece Washbasin
- 430x430x840mm















#### DOLPHIN 0010

Single Piece Washbasin

. . . . . . . . . . . . . . . .

455x530x850mm















#### GLORY 02

- Single Piece Washbasin
- 420x420x840mm







#### **GLORY 04** Single Piece Washbasin 420x420x840mm















## **GLORY 08** Single Piece Washbasin 420x420x840mm















# **GLORY 12** Single Piece Washbasin 420x420x840mm





Single Piece Washbasin 420x420x840mm













## **MUG 03** Single Piece Washbasin 420x420x840mm





Single Piece Washbasin 420x420x840mm

















#### **DESIGNER SET 01**

**One Piece Closet** 685x375x760mm S-Trap 200mm (8"), P-Trap

Wash Basin Pedestal 550x410x830mm



#### **DESIGNER SET 02**

#### **One Piece Closet**

685x375x760mm S-Trap 200mm (8"), P-Trap Wash Basin Pedestal 550x410x830mm





#### Mfg.