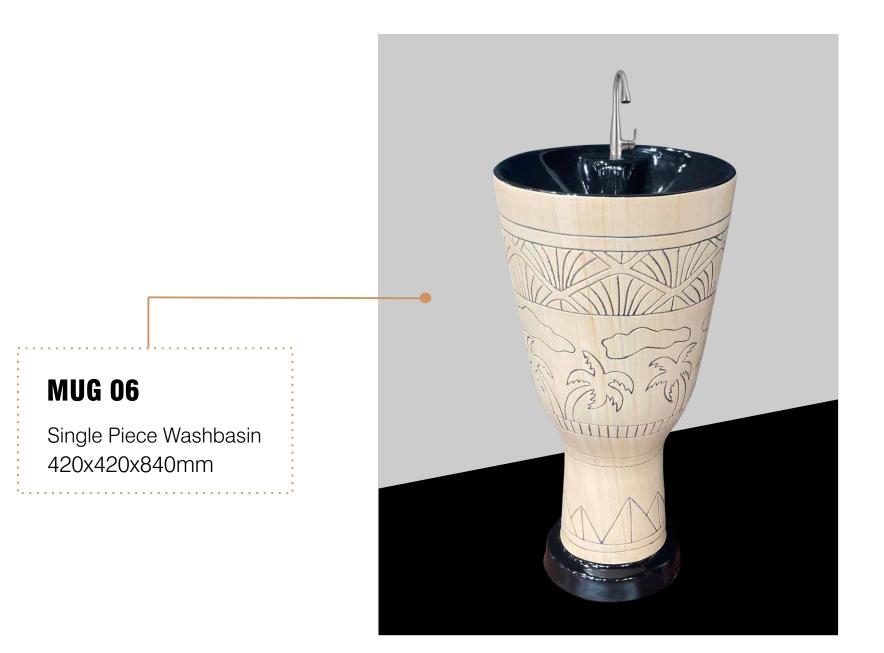

ashbasin
- 420x420x850mm













Single Piece Washbasin



#### AFFIL 08

Single Piece Washbasin

. . . . . . . . . . . . . . . .

430x430x840mm







# **AFFIL 10** Single Piece Washbasin 430x430x840mm







#### AFFIL 12

- Single Piece Washbasin
- 430x430x840mm















#### DOLPHIN 0010

Single Piece Washbasin

. . . . . . . . . . . . . . . .

455x530x850mm















#### GLORY 02

- Single Piece Washbasin
- 420x420x840mm







#### **GLORY 04** Single Piece Washbasin 420x420x840mm















## **GLORY 08** Single Piece Washbasin 420x420x840mm















# **GLORY 12** Single Piece Washbasin 420x420x840mm





Single Piece Washbasin 420x420x840mm













## **MUG 03** Single Piece Washbasin 420x420x840mm





Single Piece Washbasin 420x420x840mm

















#### **DESIGNER SET 01**

**One Piece Closet** 685x375x760mm S-Trap 200mm (8"), P-Trap

Wash Basin Pedestal 550x410x830mm



#### **DESIGNER SET 02**

#### **One Piece Closet**

685x375x760mm S-Trap 200mm (8"), P-Trap Wash Basin Pedestal 550x410x830mm





#### Mfg. by LALPAR POTTERIES

ALL TYPES OF SANITARYWARES

8-A, National Highway, B/h. "SHAILESH" Weigh-Bridge, Lalpar, MORBI - 363 642 (Gujarat) INDIA. Contact : +91 99134 08373 | 90993 54203

- W : www.safarisanitary.com
- E : safarisanitarywares@gmail.com