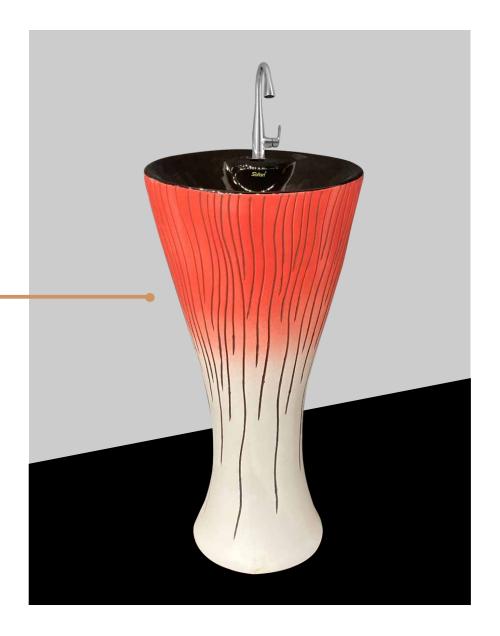

#### AFFIL 08

Single Piece Washbasin

. . . . . . . . . . . . . . . .

430x430x840mm