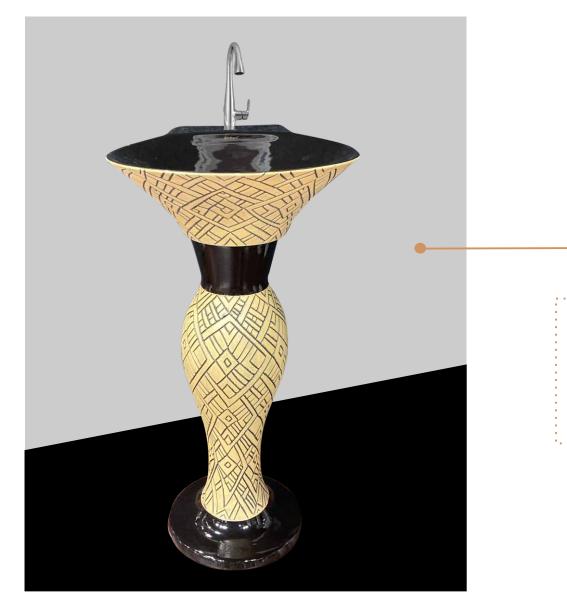

#### DOLPHIN 0010

Single Piece Washbasin

. . . . . . . . . . . . . . . .

455x530x850mm