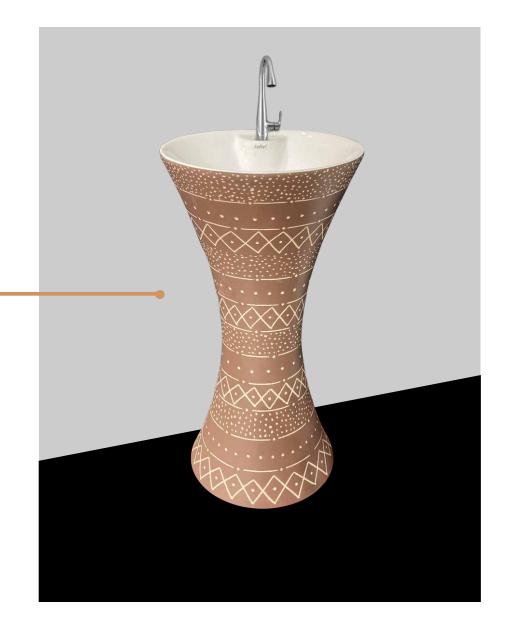

manding customers.

In our quest to make life great, we will always make our processes efficient to make pricing affordable to most of the people of our country and around the world. our processes and management systems will be improved Continuously to ensure that our bathroom solution will value for money for the customer and a great business proposition for our dealers and distributors.

The future is challenging but we are sure that we will beat the milestones set by us. we are setting a goal for 2022to meet our vision of being the most recognized brand in bathroom solution for a long

#### time that make homes better and lives happier. we inspire to live their dreams and drives growth.

Together we can beat the best and lets make it Happen.







Single Piece Washbasin 420x420x850mm



#### DAMRU 10

- Single Piece Washbasin
- 420x420x850mm















#### DAMRU 14

- Single Piece Washbasin
- 420x420x850mm













Single Piece Washbasin



#### AFFIL 08

Single Piece Washbasin

. . . . . . . . . . . . . . . .

430x430x840mm







# **AFFIL 10** Single Piece Washbasin 430x430x840mm







#### AFFIL 12

- Single Piece Washbasin
- 430x430x840mm















#### DOLPHIN 0010

Single Piece Washbasin

. . . . . . . . . . . . . . . .

455x530x850mm















#### GLORY 02

- Single Piece Washbasin
- 420x420x840mm







#### **GLORY 04** Single Piece Washbasin 420x420x840mm















## **GLORY 08** Single Piece Washbasin 420x420x840mm















# **GLORY 12** Single Piece Washbasin 420x420x840mm





Single Piece Washbasin 420x420x840mm