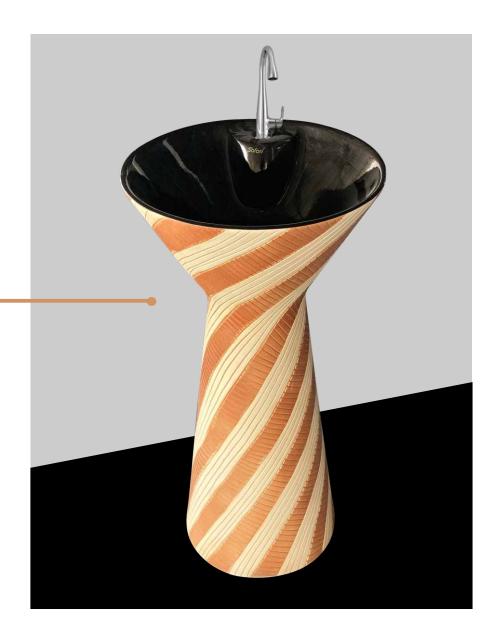

# **GLORY 12** Single Piece Washbasin 420x420x840mm

Single Piece Washbasin 420x420x840mm